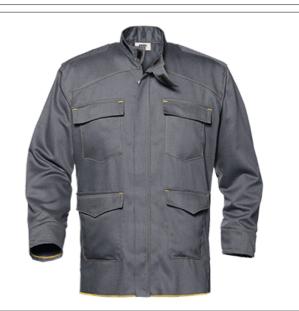

Name: METAL SPLASH JACKET

VAT Nr. IT 03359340548 Viale Europa 74 20090 Cusago Milano Tel. +39 02.90394575 Fax +39 02.90394441

export@sirsafety.com www.sirsafety.com

MC61 CLOTHING - NEW METAL SPLASH Code: MC6124B0 **SERIES** 

## **Description**

Jacket entirely made in 54% LENZINGT AFR, 20% Wool, 20% Polyamide, 5% Aramid, 1% Antistatic Fibre, 330 g/m. Concealed zipper closure with flap, Chinese collar with Velcro closure, elastic inner cuffs, four external pockets with flap and Velcro.

- Protects during welding operations and aluminium splashes
- Its remarkable properties do not limit the softness and breathability

Suitable toprotect the operator from short contacts with the flame, in presence of low values of convective and radiant heat, in welding operations and related processes and from small splashes of molten metal.