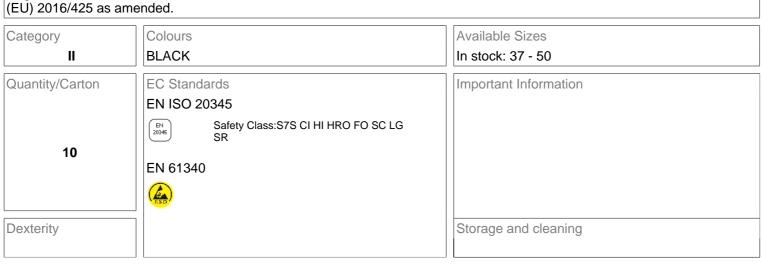

ides a cushioning effect and ensures high shock resistance. Antistatic. The DRY PLUS tight-weave polyester lining with extra protection in the heel area has a high draining power and significantly reduces the overheating effect from prolonged use. Equipped with WR inner sock.



- Additional protection on the instep
- TPU overcap for increased abrasion resistance in the toe area
- Rear reinforcement for increased abrasion resistance and heel support
- Endless side grooves for drainage of liquids
- Deep, sharp-edged cleats for increased grip and self-cleaning
- Ladder Grip System (LG)
- Outsole in nitrile rubber, anti-heat, antacid, anti-oil, anti-wear, anti-drip
- Suitable for gravelly, rocky or uneven environments

The product has been designed and manufactured to comply with Regulation