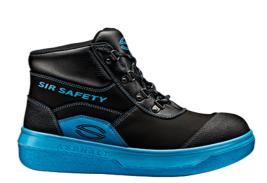

Name: ASPHALT SHOE Code: MB2430Z9 MB24 FOOTWEAR - SPECIAL PROTECTION

## Description

Ankle high shoe, specifically designed for asphaltists, made with an Action leather upper, PS-type composite midsole and aluminiumtoecap. The two-component sole made of polyurethane and nitrile rubber is flexible and at the same time extremely resistant. The nitrile rubber tread resistant to contact heat is free of dowels and scuffing, as it is specially designed to avoid leaving marks on the tar when working or laying the tar. The footbed is made of polyurethane foam with a felt bottom that provides excellent thermal insulation. Antistatic. The DRY PLUS lining in tightly woven polyester with extra protection in the heel area has a high draining power and considerably reduces the overheating effect from prolonged use.