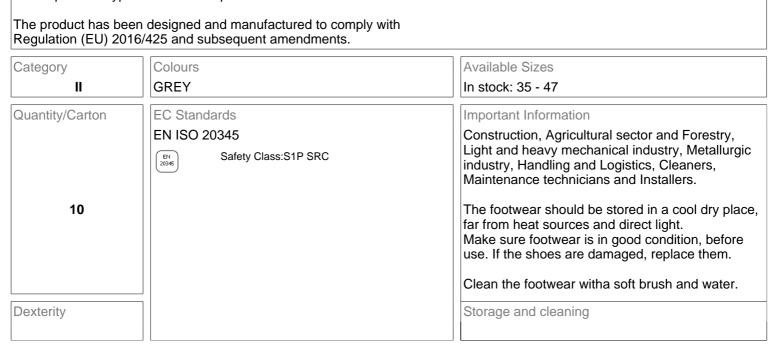

## Description

Low shoe with steel toecap and midsole. Perforated suede leather upper S1P and overcap for an extra protection on the toe area.

SOLE: (PU/PU) The special sole design assures a highly draining effect in the presence of liquids. Middle area with grooves designed to enhance grip on ladders. SRC slip resistant.