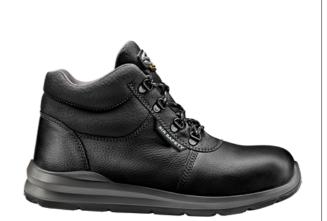

Name: PARTNER ANKLE HIGH SHOE Code: MB1325Z9 MB13 FOOTWEAR - NEW FOBIA SERIES

## Description

Ankle high shoe with steel toecap and midsole, featuring a split leather upper, with grey colour sewing. PU/PU outsole, highly draining in the presence of liquids. SRC slip resistant.

Removable EVA SOFT insole with anti-shock properties and variable thickness: 3mm in the front part and 10 mm in the heel area. Polyester lining. Antistatic.

DRY-PLUS LINING, offering superb absorbing properties prevents feet overheating.

## Main features:

- Wide fitting
- Lightweight and flexible thanks to the dual density wide cell-polyurethane and the reduced thickness of the sole
- The flat tread pattern makes it suitable for environments with smooth ground and even terrains.